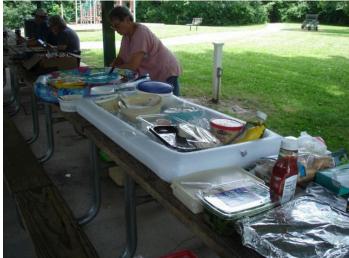

#### **Picnic**

I would like to thank everyone who attended the guild picnic last month. It was great seeing everyone and I hope everyone enjoyed their time.

Additional thanks to Bea Wayman for her generous donations to help raise funds for the guild. Pictures will at the end of the Newsletter.

## Pictures from the Picnic