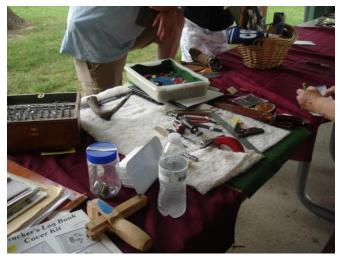

#### **Picnic**

I would like to thank everyone who attended the guild picnic last month. It was great seeing everyone and I hope everyone enjoyed their time.

Additional thanks to Bea Wayman for her generous donations to help raise funds for the guild. Pictures will at the end of the Newsletter.

## Pictures from the Picnic