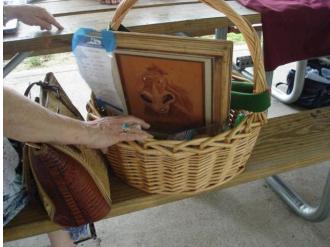

#### **Picnic**

I would like to thank everyone who attended the guild picnic last month. It was great seeing everyone and I hope everyone enjoyed their time.

Additional thanks to Bea Wayman for her generous donations to help raise funds for the guild. Pictures will at the end of the Newsletter.

## Pictures from the Picnic