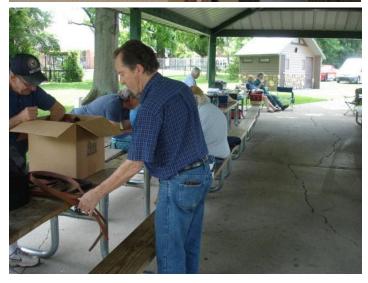

#### **Picnic**

I would like to thank everyone who attended the guild picnic last month. It was great seeing everyone and I hope everyone enjoyed their time.

Additional thanks to Bea Wayman for her generous donations to help raise funds for the guild. Pictures will at the end of the Newsletter.

## Pictures from the Picnic