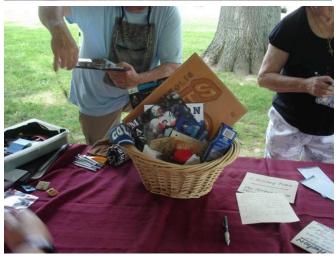

#### **Picnic**

I would like to thank everyone who attended the guild picnic last month. It was great seeing everyone and I hope everyone enjoyed their time.

Additional thanks to Bea Wayman for her generous donations to help raise funds for the guild. Pictures will at the end of the Newsletter.

## Pictures from the Picnic